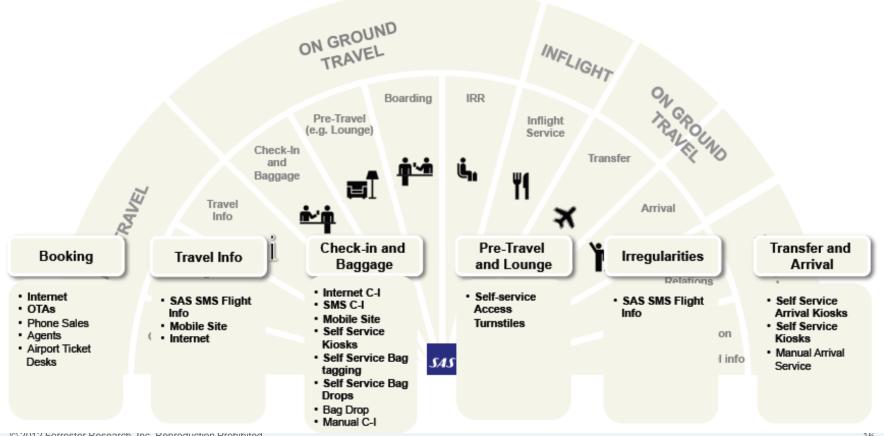

# Step back to analyze how mobile can nurture your brand experience

Illustration from SAS (Scandinavian Airlines)

"We promise to minimize *your time* related to travelling and we promise to maximize *your value of the time spent* with us."