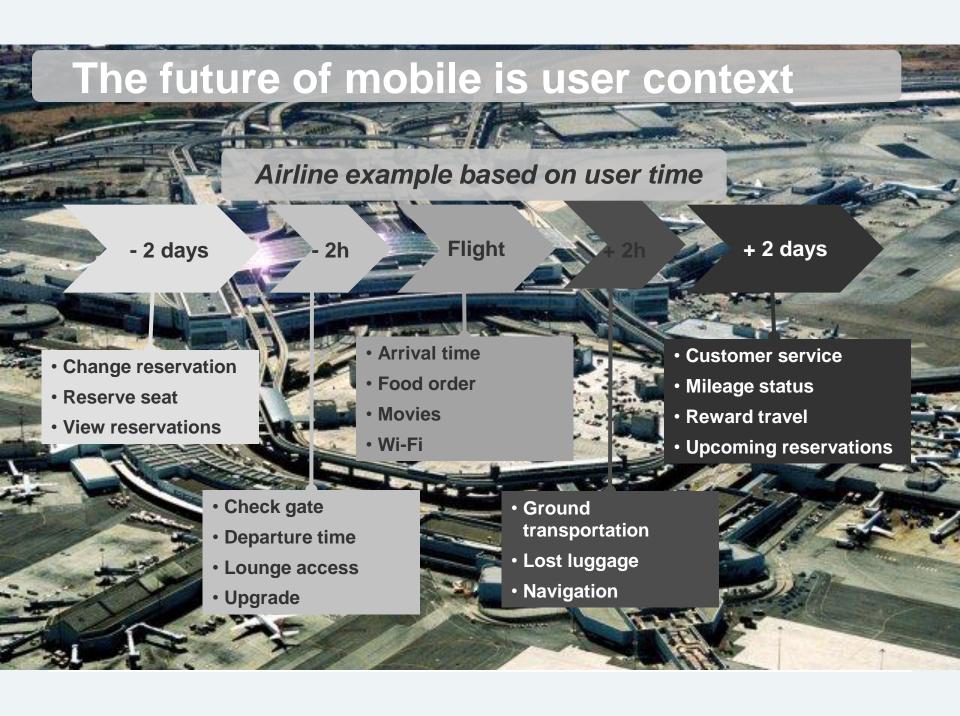

#### Key takeaways

- 1. Mobile will be the primary digital connection to your customers.
- 2. The future of mobile is user context.
- 3. Leverage immediacy, intimacy, and context throughout the customer life cycle.
- 4. Bridge marketing and IT via a mobile center of excellence.