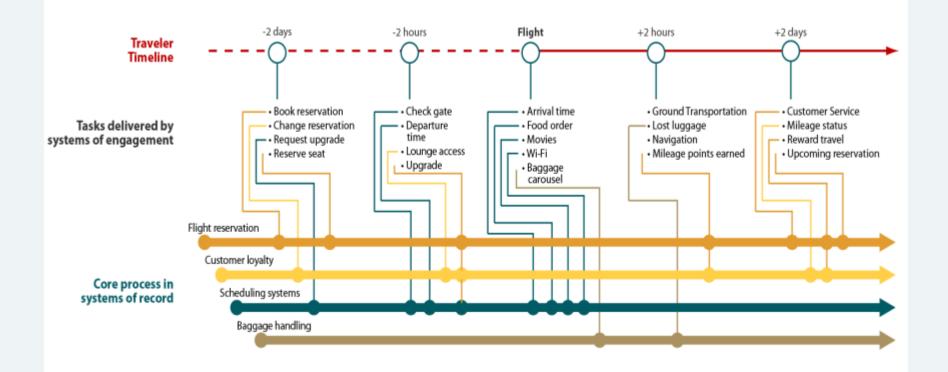

#### Mobile is the new face of engagement

Systems of engagement touch people in their physical world.

Mobile engagement empowers people to take <u>the next most likely action</u> in their moments of need.

Systems of record host processes in a virtual world.