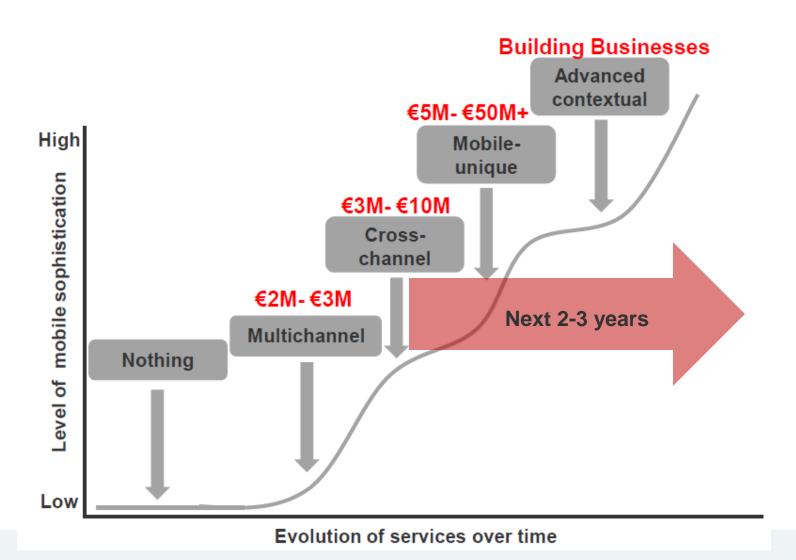

### Leaders are investing dozens of millions of euros to anticipate the mobile shift

Don't let good customer engagement principles get lost in religious technology debates

Focus on driving use of your icon on your best customers' first mobile screens.