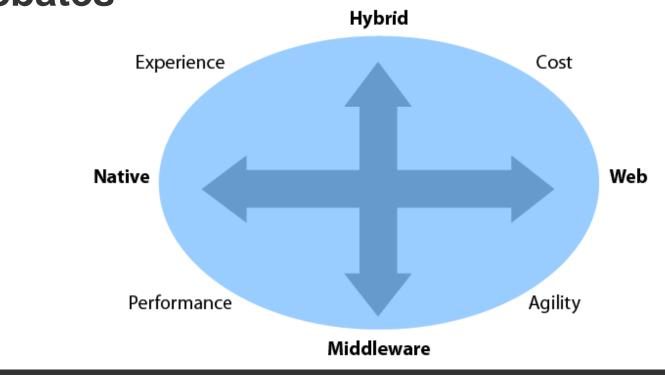

### Leaders are investing dozens of millions of euros to anticipate the mobile shift

Don't let good customer engagement principles get lost in religious technology debates

Focus on driving use of your icon on your best customers' first mobile screens.