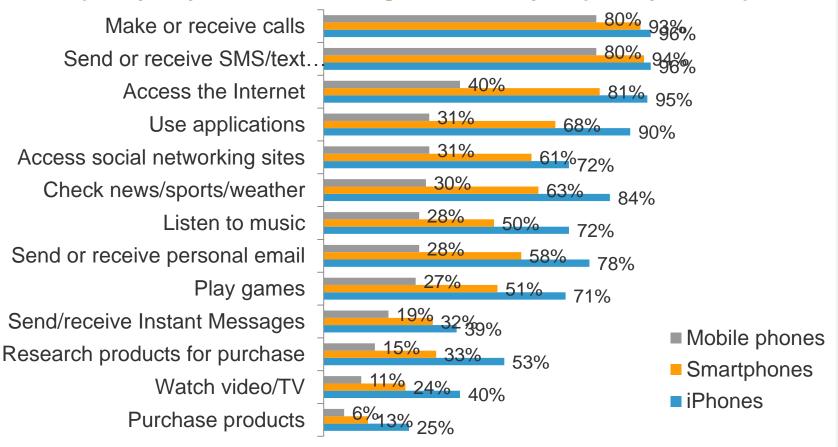

### Mobile phones are becoming the remote control of our daily lives

How frequently do you do the following activities on your primary mobile phone?

Base: UK Online Adults 16+ (Online Monthly or More) WITH AT LEAST ONE ACTIVE MOBILE PHONE

Source: European Technographics Benchmark Survey, Q3 2012