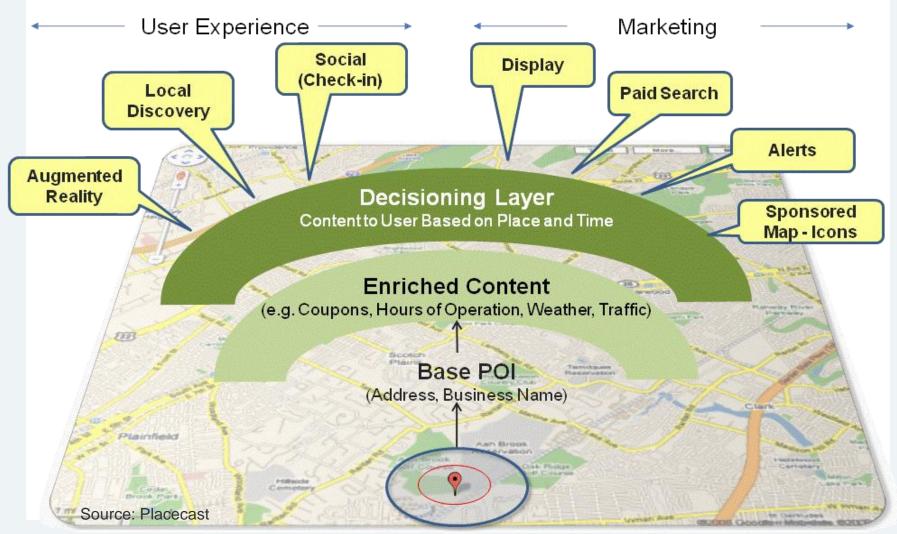

ples)** 

- 3D cameras
- Biometrics
- Conversational voice recognition
- Near Field Communications (NFC)



- Distance measured, gesture control
- Security, access cards, ID
- Verbal command
- Payments, ticketing, and security

- 3D displays
- High resolution displays
- Micro-mirrors
- Touch inputs (fine-tuned)



- Augmented reality, video output
- Media consumption, bar codes
- Image projection; pico-projectors

- Accelerometers (detects motion/tilt)
- Chemical sensors
- Gyroscopes
- Magnetometers
- Microbolometers (infrared)
- Pressure sensor



- Phone orientation as control, pedometer
- CO detection, food freshness
- Gesture control, navigation, games
- Directions "Is it over there?"
- Night vision; heat; light/dark
- Height in buildings

#### Deliver more contextualized experiences



# Step back to analyze how mobile can nurture your brand experience

Illustration from SAS (Scandinavian Airlines)

"We promise to minimize *your time* related to travelling and we promise to maximize *your value of the time spent* with us."





#### Get your technology team involved today



Build data service APIs that expose business processes as tasks

### Leaders are investing dozens of millions of euros to anticipate the mobile shift



Don't let good customer engagement principles get lost in religious technology debates



Focus on driving use of your icon on your best customers' first mobile screens.

#### Bridge marketing and IT with a mobile center of excellence

**Enterprise** architecture

Application development

and delivery

Sourcing and

vendor

Mobile architecture blue