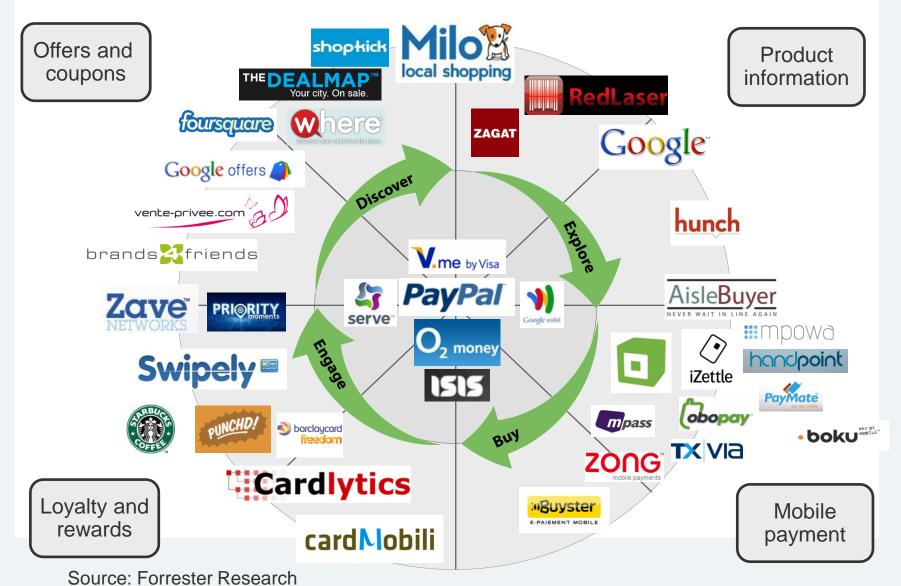

### Mobile is bridging the physical and digital worlds—an illustration with mobile wallets